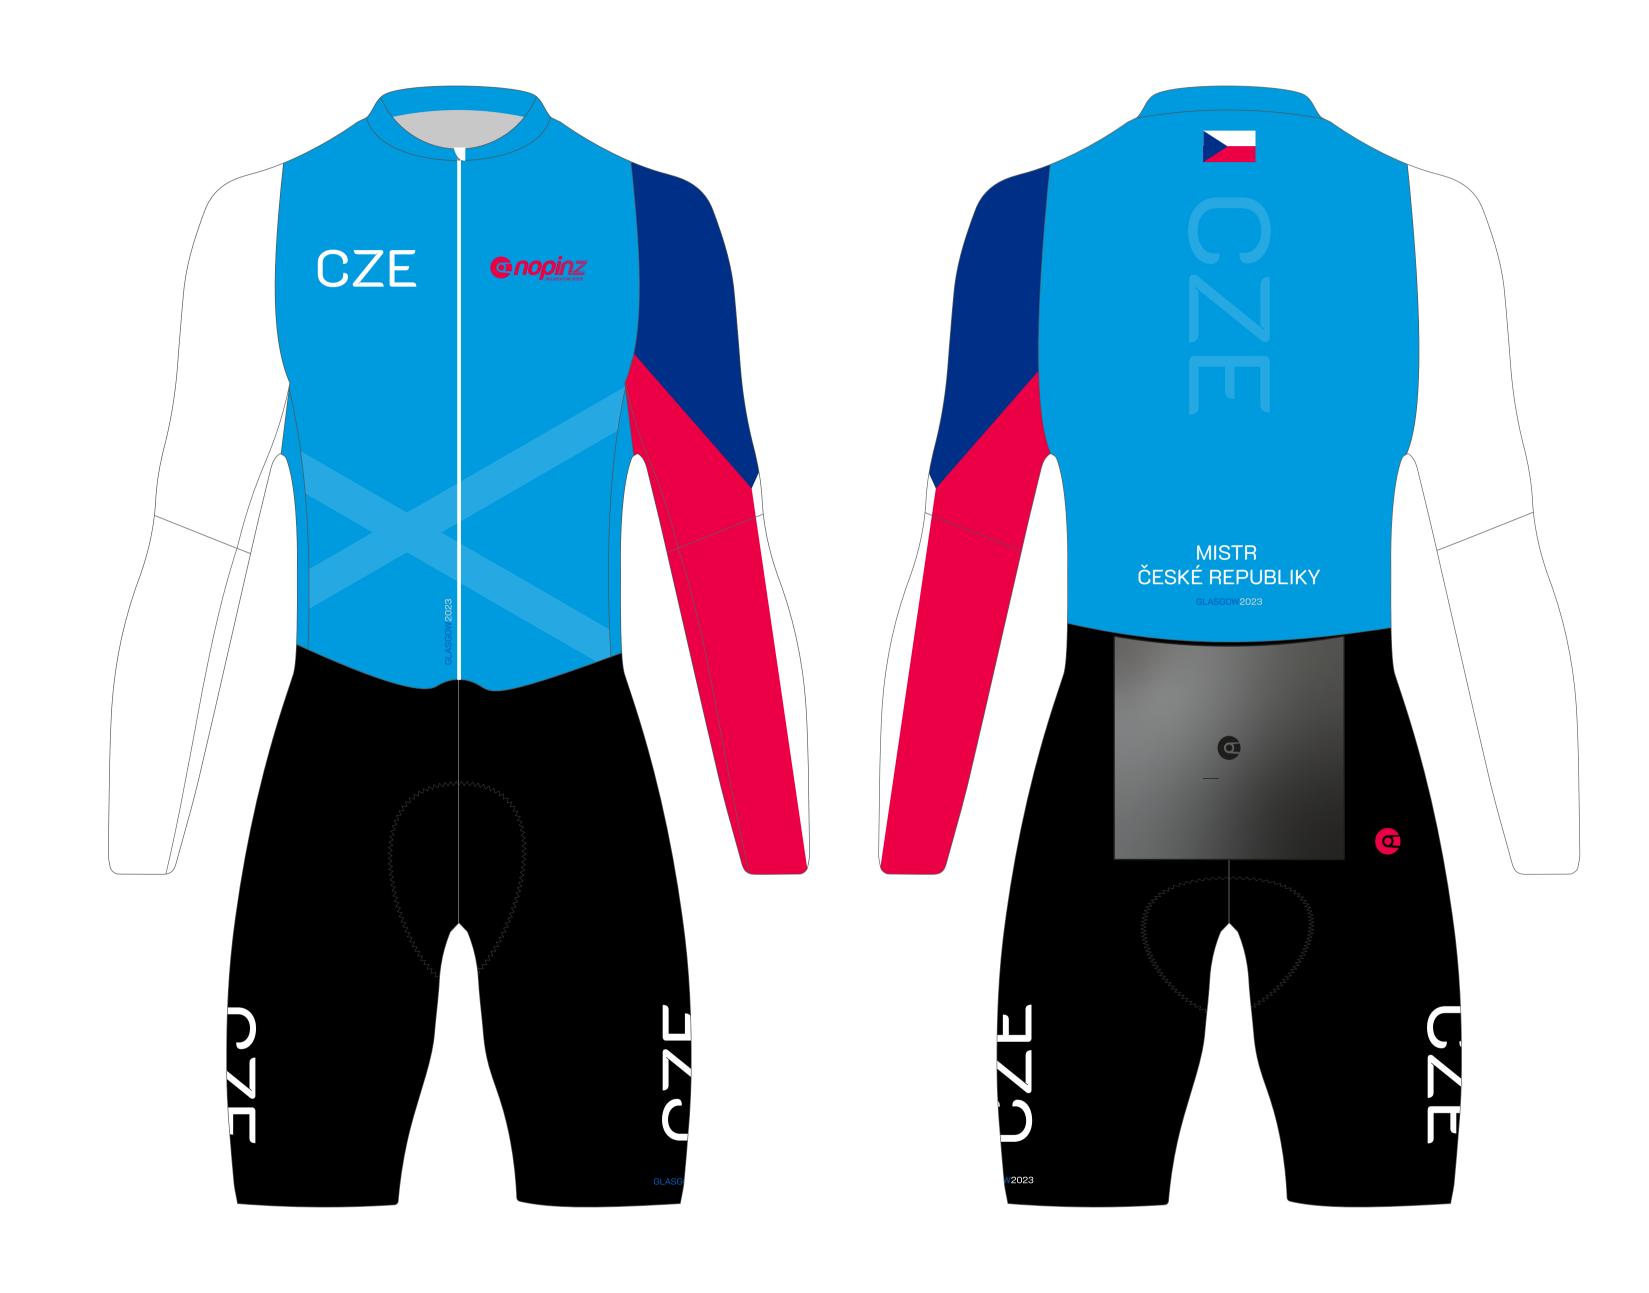

CLUB NAME:

ARTWORK PROVIDED:

NOTES FROM DESIGNER:

## CZECH REPUBLIC



## **ARTWORK AND LOGOS:**

ARTWORK PLACEMENT IS AN APPROXIMATION IN POSITIONING AND SCALE. SPECIFIC DIMENSIONS AND PLACEMENT CANNOT BE GUARANTEED. NOPINZ MAKE EVERYVATTEMPT TO MATCH THE LOGOS AS CLOSELY AS POSSIBLE TO THE FINALISED DESIGNS.

NOPINZ CANNOT GUARANTEE THAT ARTWORK WILL MATCH EXACTLY ACROSS SEAMS OR ZIPS. (OUR DESIGNERS WILL ADVISE ON BEST LOGO/PATTERN POSITIONING OR ANY POTENTIAL PROBLEM AREAS).

THE CUSTOMER CONFIRMS THEY HAVE PERMISSION/COPYRIGHT TO USE ALL THE FILES CONTAINED WITHIN THE FINALISED DESIGN.

ADDITIONAL CHARGES MAY APPLY IF ARTWORK IS NOT PROVIDED IN A VECTOR FORMAT AND LOGOS NEED CONVERTING. IN THIS INSTANCE OUR DESIGN TEAM WILL PROVIDE YOU WITH AN ESTIMATE.

## COLOUR:

SCREENS COLOURS DO NOT ALWAYS REPRESENT PRINT COLOURS WELL. IF PANTONE COLOUR REFERENCE